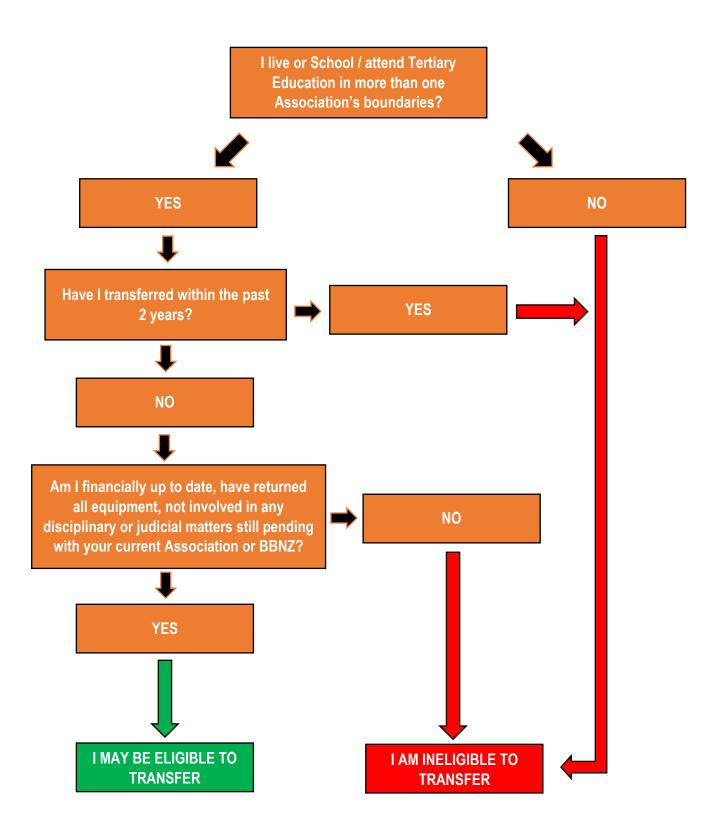

ips, and national championships.

This document is not to replace the BBNZ Regulations but to use alongside. BBNZ encourages you to read and understand player eligibility in relation to transfers and loans.

These flow charts are basic, and there may be some circumstances that sit outside of these guides. For those situations, please contact your Association for guidance or refer to the relevant regulations.

#### Pages

- 1. Purpose of document
- 2. Can I transfer to another Association?
- 3. Can I loan to another Association?

#### <u>Links</u>

- Basketball New Zealand's regulations, calendar and fees click <u>HERE</u>
- For a list of associations and contacts please click HERE
- For Basketball New Zealand's athlete pathway click <u>HERE</u>



# Can I Transfer to another Association?





### Association Representative Transfer and Loan Guide

## Can I Loan to another Association?