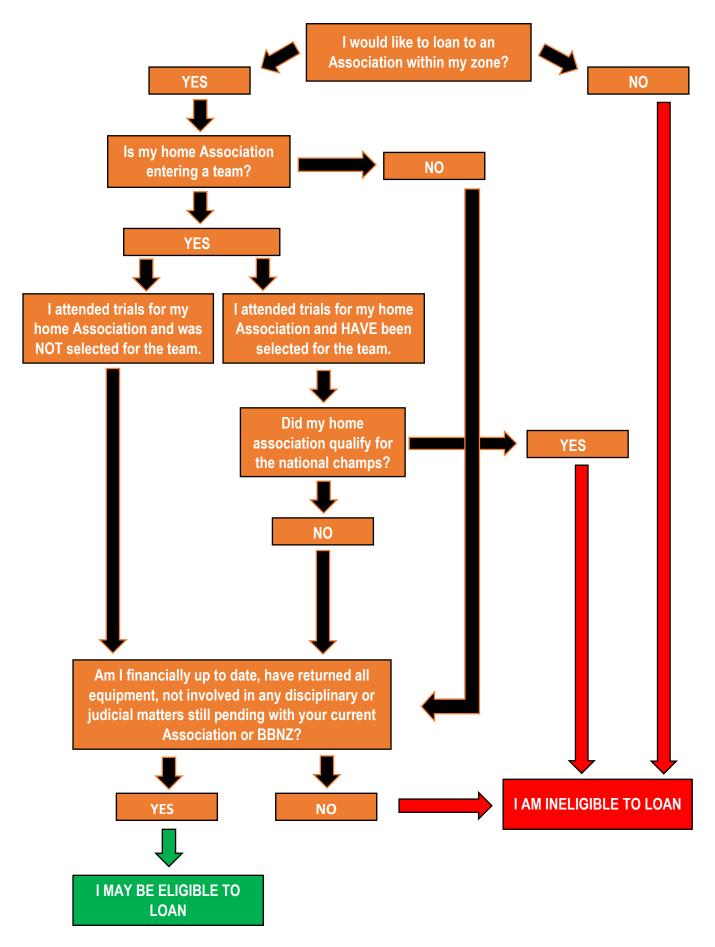

longside. BBNZ encourages you to read and understand player eligibility in relation to transfers and loans.

These flow charts are basic, and there may be some circumstances that sit outside of these guides. For those situations, please contact your Association for guidance or refer to the relevant regulations.

#### Pages

- 1. Purpose of document
- 2. Can I transfer to another Association?
- 3. Can I loan to another Association?

#### <u>Links</u>

- Basketball New Zealand's regulations, calendar and fees click <u>HERE</u>
- For a list of associations and contacts please click HERE
- For Basketball New Zealand's athlete pathway click <u>HERE</u>



# Can I Transfer to another Association?





### Association Representative Transfer and Loan Guide

## Can I Loan to another Association?