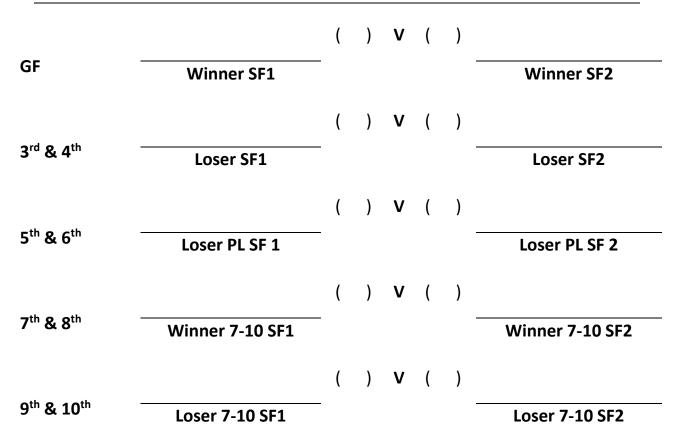

Senior Girls Semi Finals |                             |   |   |   |   |   |                              |
|--------------------------|-----------------------------|---|---|---|---|---|------------------------------|
| SF 1 -                   | 1 <sup>st</sup> Round Robin | ( | ) | v | ( | ) | Winner PL SF 1               |
| SF 2 -                   | and p l p l i               | ( | ) | v | ( | ) |                              |
|                          | 2 <sup>nd</sup> Round Robin | ( | ) | v | ( | ) | Winner PL SF 2               |
| 7-10 SF 1 —              | 7 <sup>th</sup> Round Robin | _ |   |   |   | - | 10 <sup>th</sup> Round Robin |
| 7 – 10 SF 2 –            | 8 <sup>th</sup> Round Robin | ( | ) | V | ( | ) | 9 <sup>th</sup> Round Robin  |

#### **Senior Girls Finals**



#### **Final Team Placing**

|                  | Senior Boys |                  | Senior Girls |
|------------------|-------------|------------------|--------------|
| 1 <sup>st</sup>  |             | 1 <sup>st</sup>  |              |
| 2 <sup>nd</sup>  |             | 2 <sup>nd</sup>  |              |
| 3 <sup>rd</sup>  |             | 3 <sup>rd</sup>  |              |
| 4 <sup>th</sup>  |             | 4 <sup>th</sup>  |              |
| 5 <sup>th</sup>  |             | 5 <sup>th</sup>  |              |
| 6 <sup>th</sup>  |             | 6 <sup>th</sup>  |              |
| 7 <sup>th</sup>  |             | 7 <sup>th</sup>  |              |
| 8 <sup>th</sup>  |             | 8 <sup>th</sup>  |              |
| 9 <sup>th</sup>  |             | 9 <sup>th</sup>  |              |
| 10 <sup>