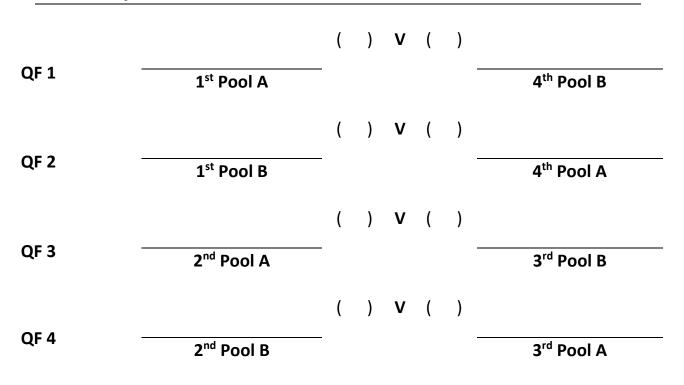

|                      |                     |                      |                      |                        |                           |       |
| Hillmorton High<br>SGP    |                     |                     |                       |                      |                      |                     |                      |                      |                        |                           |       |
| Christchurch<br>Girls SGP |                     |                     |                       |                      |                      |                     |                      |                      |                        |                           |       |

Win = 2 | Loss = 1 | Default = 1 | Forfeit = 0

#### **Senior Boys Quarter Finals 1-8**



#### Senior Boys Prelim Semi Finals 9-14

| 9 – 14           |                        | () V () |                        |
|------------------|------------------------|---------|------------------------|
| PL SF1           | 6 <sup>th</sup> Pool B |         | 7 <sup>th</sup> Pool A |
| 0 14             |                        | () V () |                        |
| 9 – 14<br>PL SF2 | 7 <sup>th</sup> Pool B |         | 6 <sup>th</sup> Pool A |

**Senior Boys Semi Finals 1-8** 



Senior Boys Finals 1-8



#### Senior Girls Prelim Semi Finals



| Senior Girls Semi Finals |                             |   |   |   |   |   |                              |
|--------------------------|-----------------------------|---|---|---|---|---|------------------------------|
| SF 1 -                   |