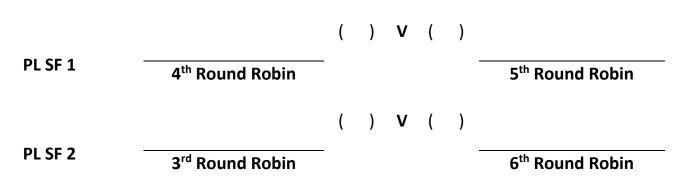

#### Senior Girls Prelim Semi Finals

| Senior Girls Semi Finals |                             |   |   |   |   |   |                              |
|--------------------------|-----------------------------|---|---|---|---|---|------------------------------|
| SF 1 -                   | 1 <sup>st</sup> Round Robin | ( | ) | v | ( | ) | Winner PL SF 1               |
| SF 2 -                   | and p l p l i               | ( | ) | v | ( | ) |                              |
|                          | 2 <sup>nd</sup> Round Robin | ( | ) | v | ( | ) | Winner PL SF 2               |
| 7-10 SF 1 —              | 7 <sup>th</sup> Round Robin | _ |   |   |   | - | 10 <sup>th</sup> Round Robin |
| 7 – 10 SF 2 –            | 8 <sup>th</sup> Round Robin | ( | ) | V | ( | ) | 9 <sup>th</sup> Round Robin  |