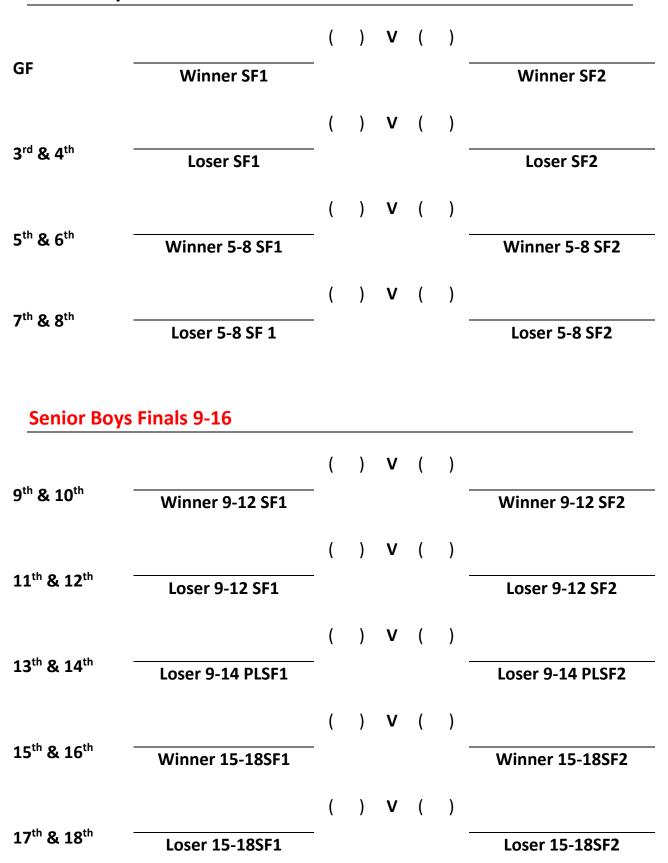

#### **Senior Girls Finals**

#### **Final Team Placing**

|                  | Senior Boys |                  | Senior Girls |
|------------------|-------------|------------------|--------------|
| 1 <sup>st</sup>  |             | 1 <sup>st</sup>  |              |
| 2 <sup>nd</sup>  |             | 2 <sup>nd</sup>  |              |
| 3 <sup>rd</sup>  |             | 3 <sup>rd</sup>  |              |
| 4 <sup>th</sup>  |             | 4 <sup>th</sup>  |              |
| 5 <sup>th</sup>  |             | 5 <sup>th</sup>  |              |
| 6 <sup>th</sup>  |             | 6 <sup>th</sup>  |              |
| 7 <sup>th</sup>  |             | 7 <sup>th</sup>  |              |
| 8 <sup>th</sup>  |             | 8 <sup>th</sup>  |              |
| 9 <sup>th</sup>  |             | 9 <sup>th</sup>  |              |
| 10 <sup>th</sup> |             | 10 <sup>th</sup> |              |
| 11 <sup>th</sup> |             |                  |              |
| 12 <sup>th</sup> |             |                  |              |
| 13 <sup>th</sup> |             | _                |              |
| 14 <sup>th</sup> |             | _                |              |
| 15 <sup>th</sup> |             |                  |              |
| 16 <sup>th</sup> |             |                  |              |
| 17 <sup>th</sup> |             | -                |              |
| 18 <sup>th</sup> |             | -                |              |