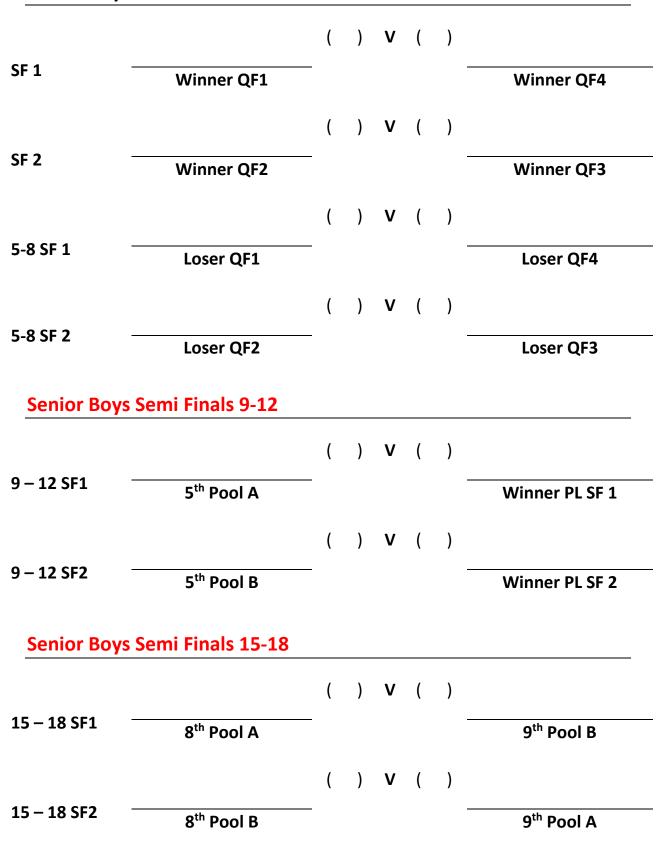

#### Senior Boys Prelim Semi Finals 9-14

| 9 – 14           |                        | () V () |                        |
|------------------|------------------------|---------|------------------------|
| PL SF1           | 6 <sup>th</sup> Pool B |         | 7 <sup>th</sup> Pool A |
| 0 14             |                        | () V () |                        |
| 9 – 14<br>PL SF2 | 7 <sup>th</sup> Pool B |         | 6 <sup>th</sup> Pool A |

**Senior Boys Semi Finals 1-8** 

Senior Boys Finals 1-8

#### Senior Girls Prelim Semi Finals

| Senior Girls Semi Finals |                             |   |   |   |   |   |                              |
|--------------------------|-----------------------------|---|---|---|---|---|------------------------------|
| SF 1 -                   | 1 <sup>st</sup> Round Robin | ( | ) | v | ( | ) | Winner PL SF 1               |
| SF 2 -                   | and p l p l i               | ( | ) | v | ( | ) |                              |
|                          | 2 <sup>nd</sup> Round Robin | ( | ) | v | ( | ) | Winner PL SF 2               |
| 7-10 SF 1 —              | 7 <sup>th</sup> Round Robin | _ |   |   |   | - | 10 <sup>th</sup> Round Robin |
| 7 – 10 SF 2 –            | 8 <sup>th</sup> Round Robin | ( | ) | V | ( | ) | 9 <sup>th</sup> Round Robin  |