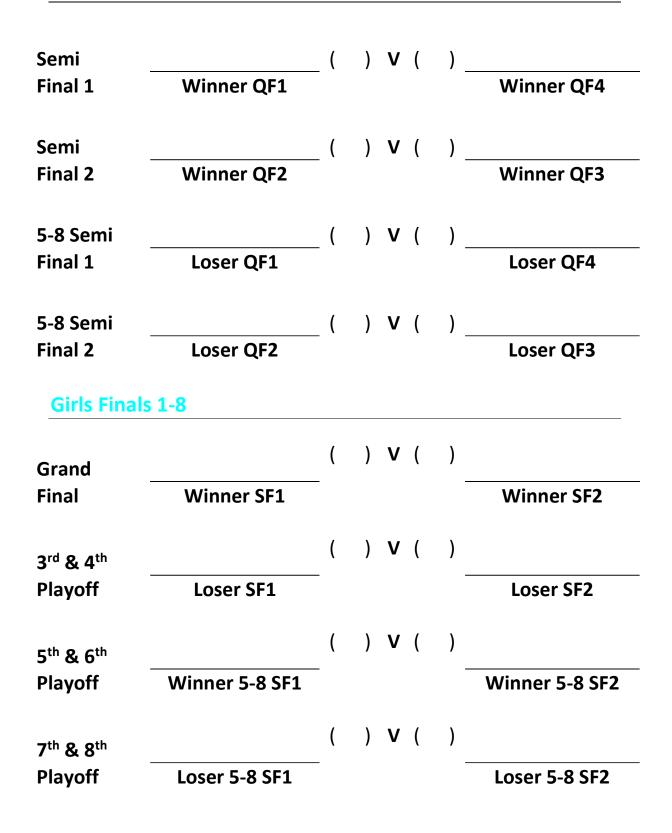

Win = 2 | Loss = 1 | Default = 1 | Forfeit = 0

**Girls Preliminary Quarter Finals** 

**Girls Semi Finals 1-8** 