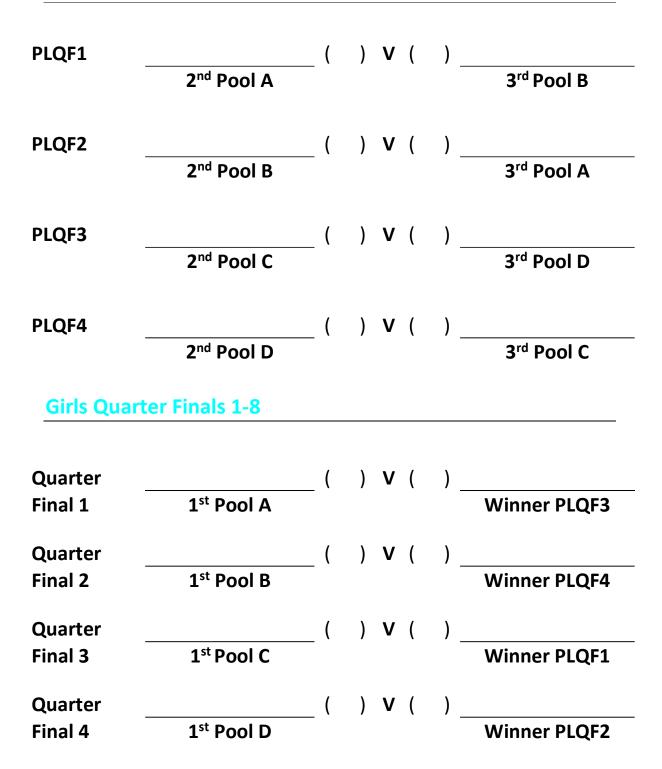

Win = 2 | Loss = 1 | Default = 1 | Forfeit = 0

**Girls Preliminary Quarter Finals** 

**Girls Semi Finals 1-8** 