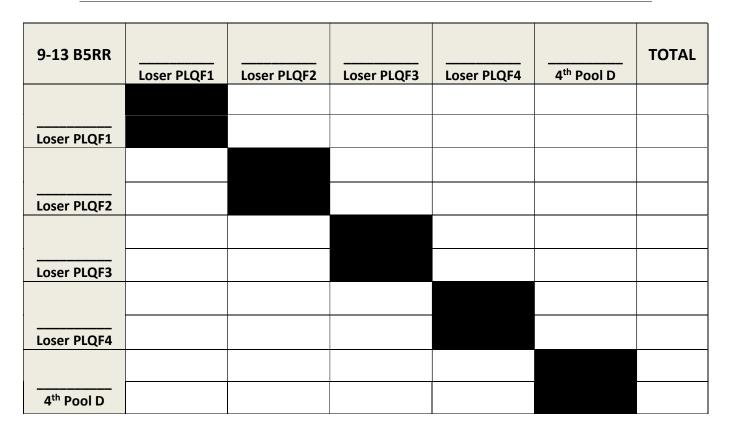

### Girls 9–13 Bottom 5 Round Robin

Win = 2 | Loss = 1 | Default = 1 | Forfeit = 0