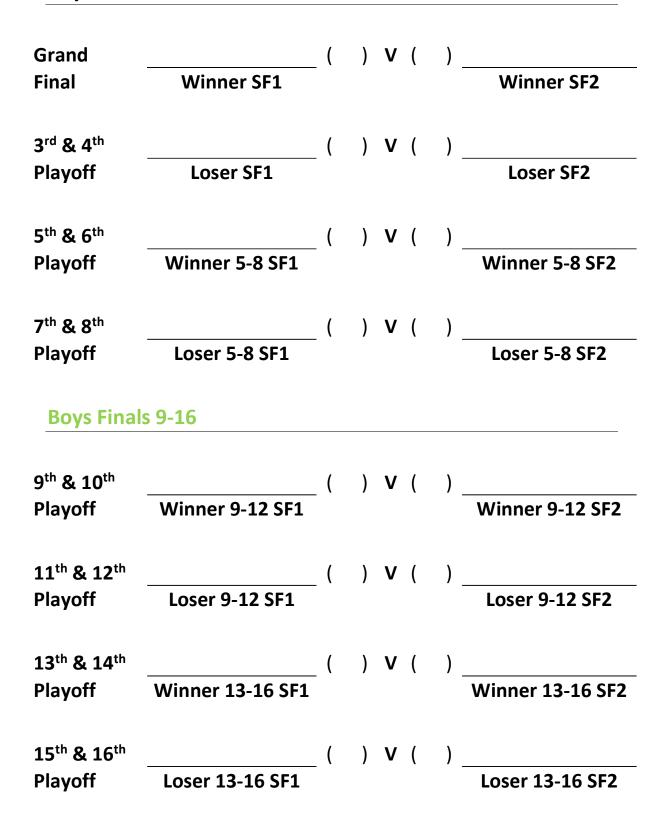

Final 4

**Boys Semi Finals 1-8** ( ) V ( Semi ) Final 1 Winner QF1 Winner QF4 Winner QF3 Semi ( ) **V** ( ) Winner QF2 Final 2 \_ ( ) V ( ) 5-8 Semi Loser QF1 Loser QF4 Final 1 ( ) **V** ( ) 5-8 Semi Final 2 Loser QF2 Loser QF3 Boys Semi Finals 9-16 \_\_\_\_\_ ( ) V ( 9-12 Semi Winner 9-16QF4 Final 1 Winner 9-16QF1 ( ) **V** ( 9-12 Semi Winner 9-16QF3 Winner 9-16QF2 Final 2 ( ) **V** ( 13-16 Semi Loser 9-16QF1 Loser 9-16QF4 Final 1 \_\_\_\_ ( ) V ( ) 13-16 Semi Final 2 Loser 9-16QF2 Loser 9-16QF3

**Boys Finals 1-8** 