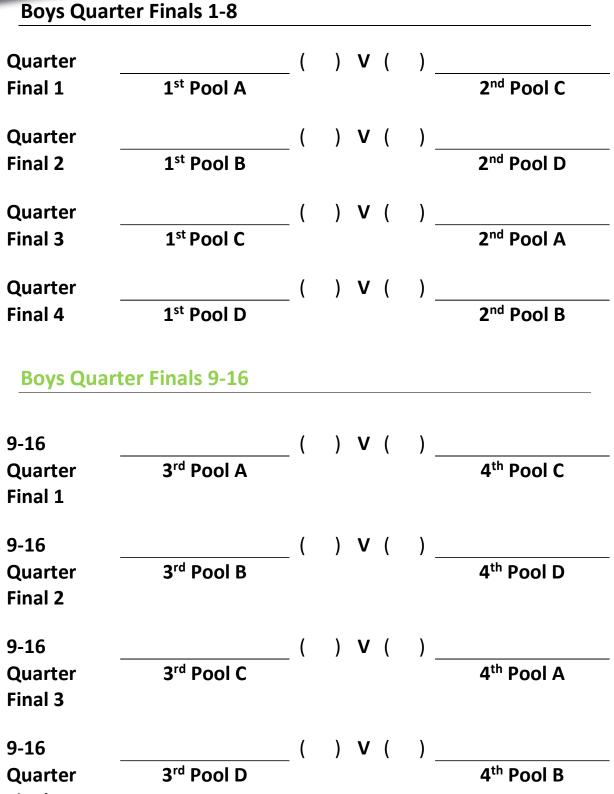

Final 4

**Boys Semi Finals 1-8** ( ) V ( Semi ) Final 1 Winner QF1 Winner QF4 Winner QF3 Semi ( ) **V** ( ) Winner QF2 Final 2 \_ ( ) V ( ) 5-8 Semi Loser QF1 Loser QF4 Final 1 ( ) **V** ( ) 5-8 Semi Final 2 Loser QF2 Loser QF3 Boys Semi Finals 9-16 \_\_\_\_\_ ( ) V ( 9-12 Semi Winner 9-16QF4 Final 1 Winner 9-16QF1 ( ) **V** ( 9-12 Semi Winner 9-16QF3 Winner 9-16QF2 Final 2 ( ) **V** ( 13-16 Semi Loser 9-16QF1 Loser 9-16QF4 Final 1 \_\_\_\_ ( ) V ( ) 13-16 Semi Final 2 Loser 9-16QF2 Loser 9-16QF3

**Boys Finals 1-8** 