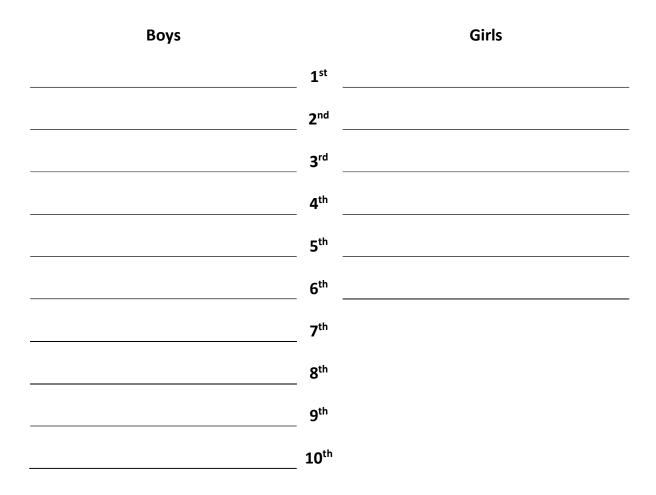

|       |

Win = 2 | Loss = 1 | Default = 1 | Forfeit = 0



#### **Boys Preliminary Semi Finals** ()V() PLSF1 3rd Pool B 2nd Pool A PLSF2 ()V() 3rd Pool A 2nd Pool B Boys Semi Finals (1-10) Semi () V () Final 1 1st Pool A Winner PLSF2 ( )V( ) Semi Winner PLSF1 1st Pool B Final 2 ()V() 7-10 5th Pool B 4th Pool A Semi 1 ()V() 7-10 5th Pool A 4th Pool B Semi 2 Boys Finals (1-10) ( )V( ) Grand Winner SF2 Winner SF1 Final 3&4 ()∨( ) \_\_\_\_\_ Loser SF2 Loser SF1 Playoff ( )V( 5&6 ) Loser PLSF2 Loser PLSF1 Playoff ( )∨( ) 7&8 Winner 7-10 SF2 Playoff Winner 7-10 SF1 9 & 10 ()V() Loser 7-10 SF2 Loser 7-10 SF1 Playoff

ATHLETIC







#### **Girls Preliminary Semi Finals**







#### **BASKETBALL NEW ZEALAND** 2024 'A' Secondary Schools Nationals



#### 2024 'A' Final Team Placing











PROJECTS



#### 2023 'A' Final Placing & Award Winners

| Boys                                          |                        | Girls                                              |
|-----------------------------------------------|------------------------|----------------------------------------------------|
| Te Kura Kaupapa Maori o Raumata               | 1 <sup>st</sup>        | Opunake High School                                |
| Aquinas College                               | 2 <sup>nd</sup>        | Aquinas College                                    |
| MANUKURA                                      | 3 <sup>rd</sup>        | Te Kura o Te Koutu                                 |
| Opunake High School                           | 4 <sup>th</sup>        | Nga Taiatea