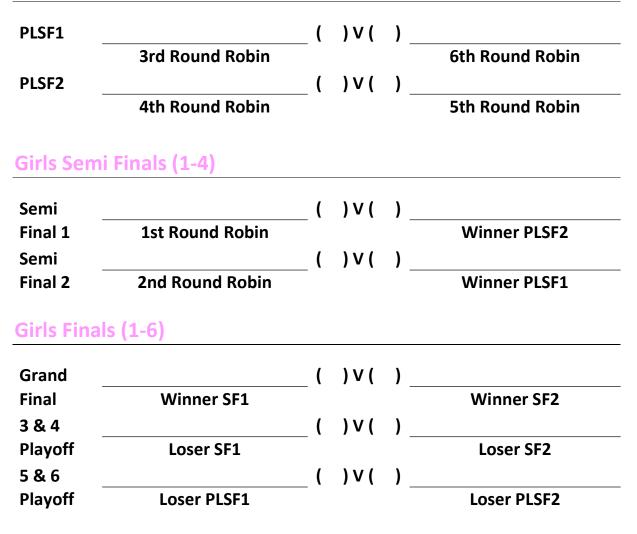

|                          |                                      |                        |                          |       |

Win = 2 | Loss = 1 | Default = 1 | Forfeit = 0



#### **Boys Preliminary Semi Finals** ()V() PLSF1 3rd Pool B 2nd Pool A PLSF2 ()V() 3rd Pool A 2nd Pool B Boys Semi Finals (1-10) Semi () V () Final 1 1st Pool A Winner PLSF2 ( )V( ) Semi Winner PLSF1 1st Pool B Final 2 ()V() 7-10 5th Pool B 4th Pool A Semi 1 ()V() 7-10 5th Pool A 4th Pool B Semi 2 Boys Finals (1-10) ( )V( ) Grand Winner SF2 Winner SF1 Final 3&4 ()∨( ) \_\_\_\_\_ Loser SF2 Loser SF1 Playoff ( )V( 5&6 ) Loser PLSF2 Loser PLSF1 Playoff ( )∨( ) 7&8 Winner 7-10 SF2 Playoff Winner 7-10 SF1 9 & 10 ()V() Loser 7-10 SF2 Loser 7-10 SF1 Playoff

ATHLETIC







#### **Girls Preliminary Semi Finals**







#### **BASKETBALL NEW ZEALAND** 2024 'A' Secondary Schools Nationals



#### 2024 'A' Final Team Placing











PROJECTS



#### 2023 'A' Final Placing & Award Winners

| Boys                                          |                        | Girls                                              |
|-----------------------------------------------|------------------------|----------------------------------------------------|
| Te Kura Kaupapa Maori o Raumata               | 1 <sup>st</sup>        | Opunake High School                                |
| Aquinas College                               | 2 <sup>nd</sup>        | Aquinas College                                    |
| MANUKURA                                      | 3 <sup>rd</sup>        | Te Kura o Te Koutu