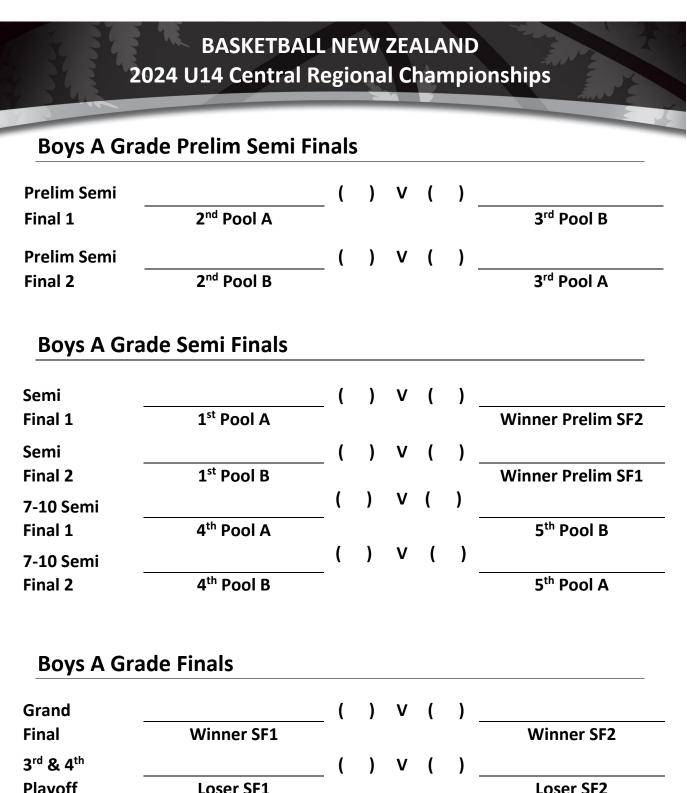

pment               |                           |                                    |                      |                             |                      |                              |                                    |       |
| South<br>Canterbury<br>White       |                           |                                    |                      |                             |                      |                              |                                    |       |
| Canterbury<br>Development<br>Black |                           |                                    |                      |                             |                      |                              |                                    |       |

Win = 2 | Loss = 1 | Default = 1 | Forfeit = 0



| Grand<br>Final                               | Winner SF1 | ( | ) | v | ( | ) _ | Winner SF2 |
|----------------------------------------------|------------|---|---|---|---|-----|------------|
| 3 <sup>rd</sup> & 4 <sup>th</sup><br>Playoff | Loser SF1  | ( | ) | V | ( | )   | Loser SF2  |
| 5 <sup>th</sup> & 6 <sup>th</sup>            |            | ( | ) | v | ( | )   |            |

#### **Boys B Grade Quarter Finals**

| Quarter<br>Final 1 | 1 <sup>st</sup> Pool A | ( | ) | v | ( | ) | 4 <sup>th</sup> Pool B |
|--------------------|------------------------|---|---|---|---|---|------------------------|
| Quarter            |                        | ( | ) | v | ( | ) |                        |
| Final 2            | 1 <sup>st</sup> Pool B |   |   |   |   |   | 4 <sup>th</sup> Pool A |